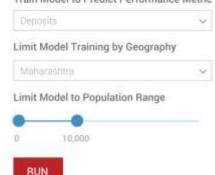

res to predict various performance parameters at settlement level (e.g. Deposits, Sales).
- Models trained and validated on your existing branch performance data in a Train-Test paradigm.
- Filter Locations by Model Scores in combination with other location characteristics.
- Plan growth based on location intelligence.





Find locations that predict high potential for various performance metrics such as deposits advances and productivity with our automated

#### Spatial Optimization



boundaries. Organize your branches based on distance to gain significant benefits in operational

#### Location Based Planning



across geographies even though location potential varies widely. Plan in more targeted ways using location intelligence.

#### INPUT

Train Model to Predict Performance Metric



### OUTPUT Model Score

0.2 0.3 0.4 0.5 0.6 0.7 0.8 0.9 1.0 Accuracy 68% True Positive Rate 95%

FILTER BY MODEL SCORE

## Potential Improvement when using model for selection 30%

With a value of Rs. 15 Crores

in additional deposits per branch

## Contact

+91 44 42148631

# Sign-up at



www.scisphere.com